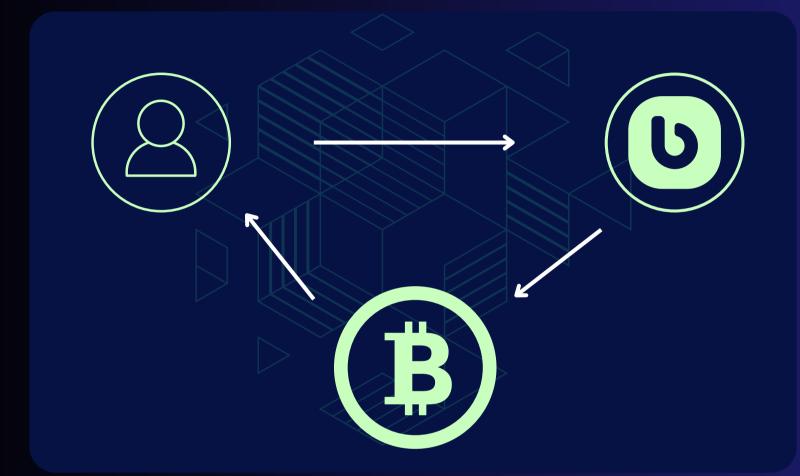

## How does it work?

A CLIENT OPENS AN ACCOUNT WITH BYTFIN

1

Customer funds are used to earn money from:

- Mining supporting the operation of blockchain networks.
- Trading BytFin trades independently on crypto markets, providing efficient money management and sharing profits with users.
- Risk hedging the platform uses hedging strategies to protect assets from market volatility and pays users a percentage of the income saved.
- Digital products the company creates and manages digital assets, distributing revenue from their realisation to users.
- Transaction provisioning participating in decentralised ecosystem processes.

BYTFIN DISTRIBUTES FUNDS TO THE INCOME POOL

2

PROFITABILITY IS DISTRIBUTED TO THE PARTNERS AND THE COMPANY