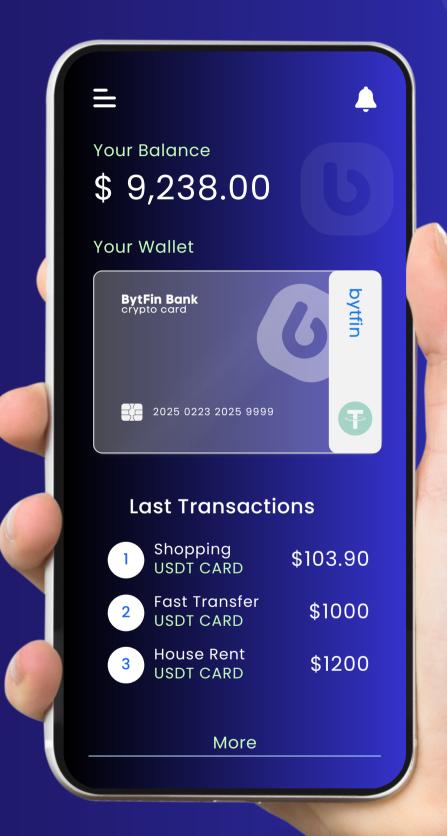

## BytFin Banking: introduction of cryptocurrencies, cashback system and reference program

We are pleased to introduce our innovative cryptocurrency, cashback system and referral program for our customers:

- 1. Cryptocurrency: our cryptocurrency card allows you to use cryptocurrency in your everyday life, to make purchases, pay for services and access funds anytime, anywhere.
- 2. Cashback system: We provide a cashback system that allows you to get money back for every transaction you make using our cryptocurrency. This is another way to save money and increase your income.
- 3. Referral Program. We will reward you for every new member that joins our platform thanks to your invitation.

All partners with a deposit of 1,000 USDT or more with BytFin can register a free cryptocurrency card, while other users can purchase one for a one-time fee of 199 USDT.