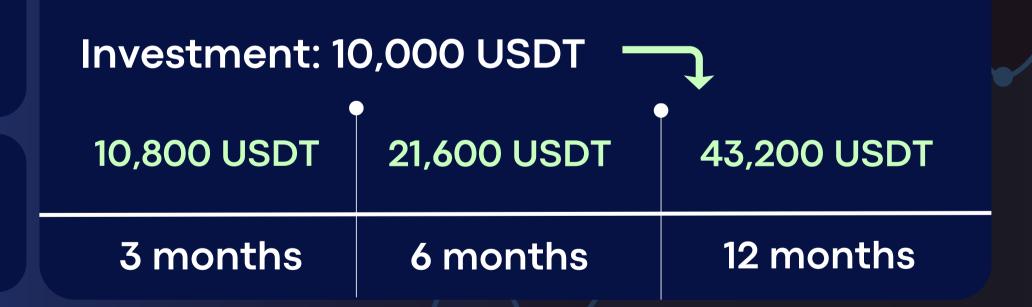

# Profitability with BytFin: Your investments work for you

Investment: 10,000 USDT

Monthly income: 36%

Every month you will receive: 3,600 USDT

With BytFin, your funds grow steadily thanks to our core businesses: mining, staking, trading and supporting blockchain operations.