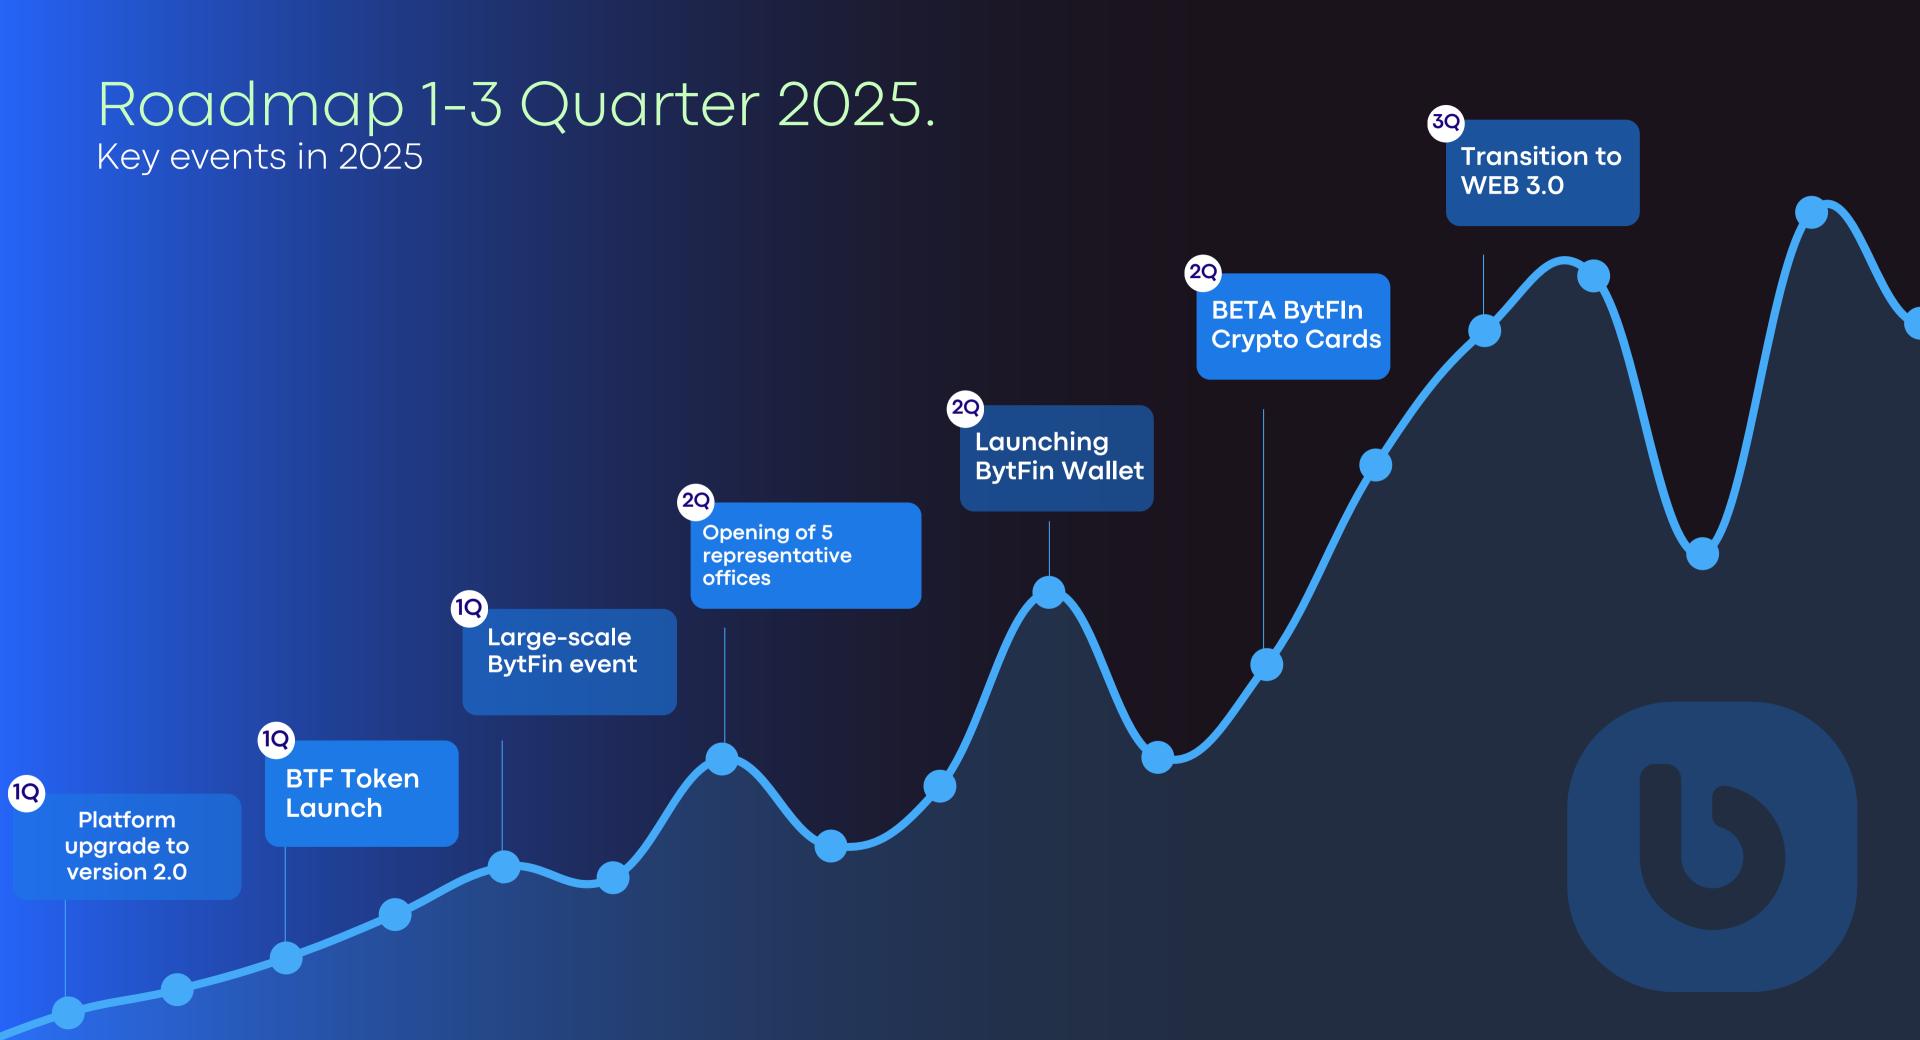

We strive for maximum satisfaction of our clients and provide the opportunity to carry out financial transactions without unnecessary difficulties and restrictions.

We are pleased to introduce a new stage in BytFin development - the launch of our own BTF token!

### What does this mean for our users?

Circulation in the ecosystem: The BTF token will become an integral part of all BytFin products and services, uniting our platform and users.

Financial independence: Token holders will be able to earn dividends by participating in the company's development and contributing to a decentralised future.

Discounts and privileges: With BTF, users will receive exclusive discounts on all BytFin products, making it even more profitable to use the platform.