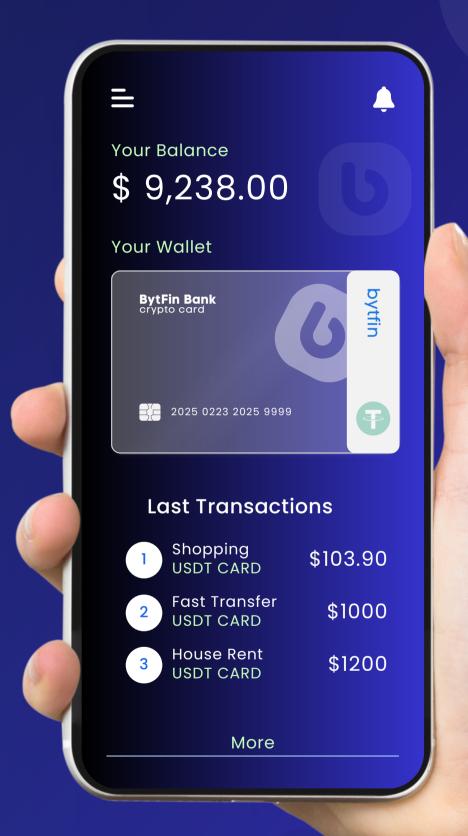

## BytFin Banking: introduction of cryptocurrencies, cashback system and reference program

We are pleased to introduce our innovative cryptocurrency, cashback system and referral program for our customers:

- 1. Cryptocurrency: our cryptocurrency card allows you to use cryptocurrency in your everyday life, to make purchases, pay for services and access funds anytime, anywhere.
- 2. Cashback system: We provide a cashback system that allows you to get money back for every transaction you make using our cryptocurrency. This is another way to save money and increase your income.
- 3. Referral Program. We will reward you for every new member that joins our platform thanks to your invitation.

All partners with a deposit of 1,000 USDT or more with BytFin can register a free cryptocurrency card, while other users can purchase one for a one-time fee of 199 USDT.