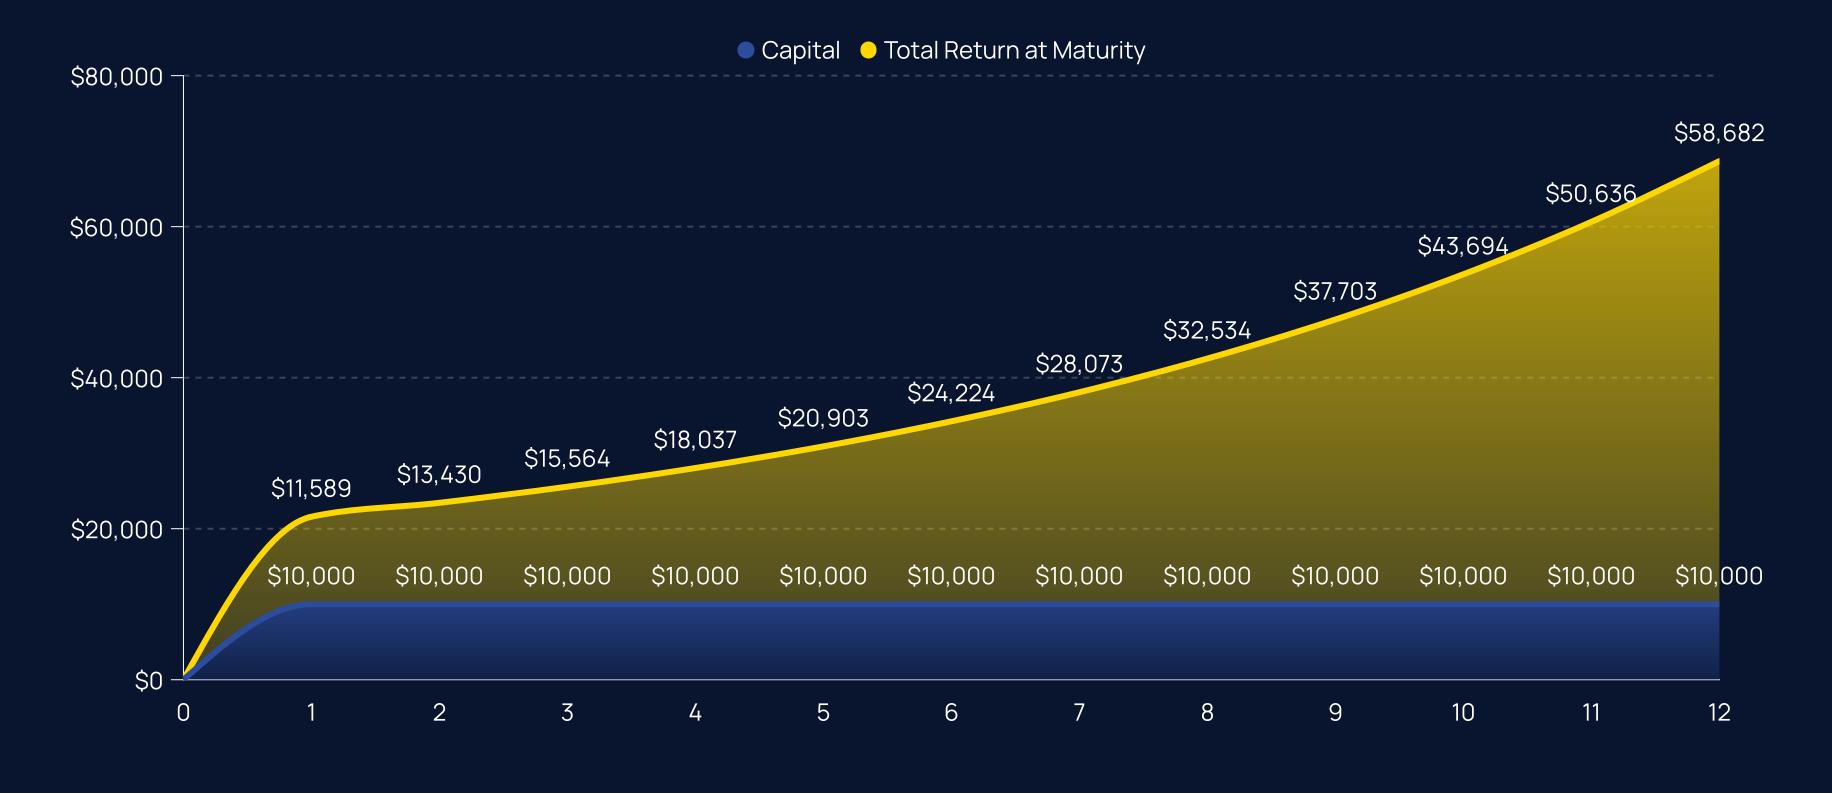

## Compounding Plan

Next-Level Investing

Investment Period:

6 - 12 Months

• Minimum Investment: \$1,000

Compound Interval: Weekly

• Fixed ROI: <u>15%</u>

• Withdrawal: At Maturity