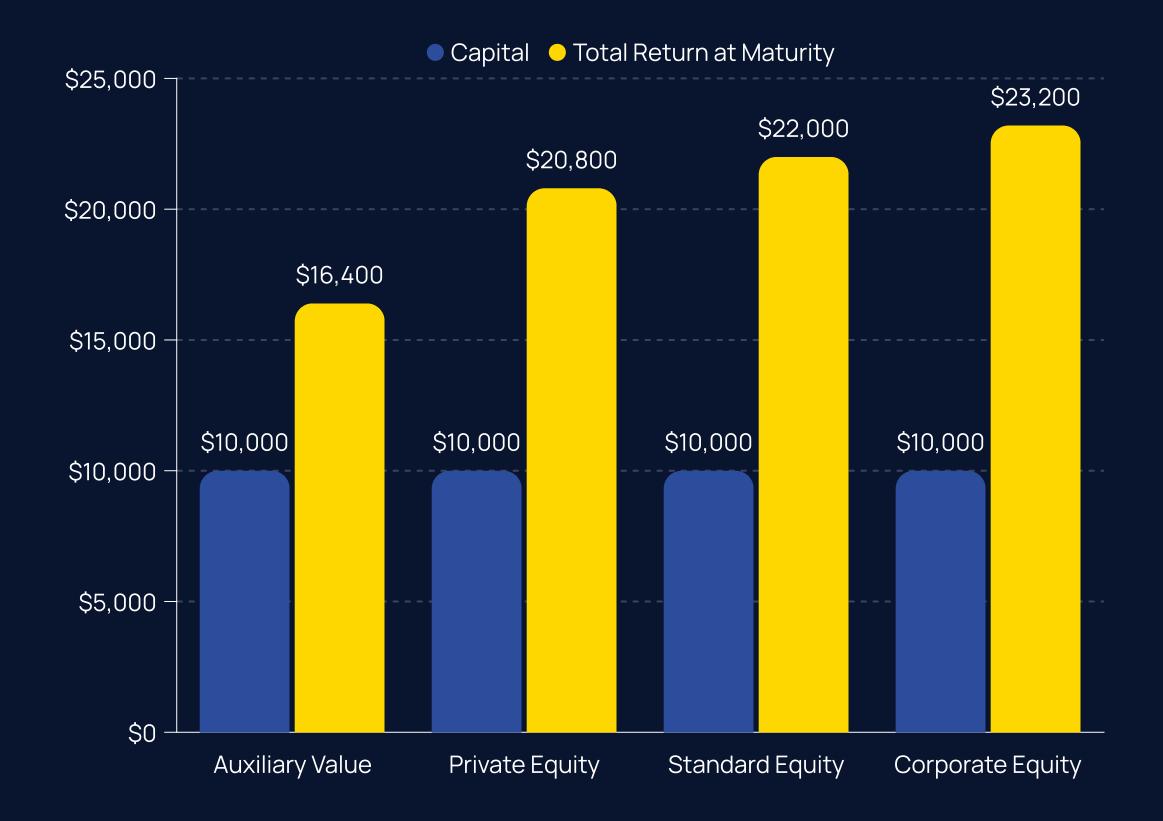

#### Auxiliary Value

• Investment Period: 4 Months

Investment Range: \$100 - \$15,000
Returns (ROI): 16% Monthly

• Withdrawal: Daily / Weekly

#### Private Equity

Investment Period: 6 Months

• Investment Range: \$15,000 - \$60,000

Returns (ROI): 18% MonthlyWithdrawal: Daily / Weekly

#### Standard Equity

Investment Period: 6 Months

• Investment Range: \$60,000 - \$200,000

Returns (ROI): 20 % MonthlyWithdrawal: Daily / Weekly

#### Corporate Equity

Investment Period: 6 MonthsInvestment Range: \$200,000+

• Returns (ROI): 22% Monthly

• Withdrawal: Daily / Weekly