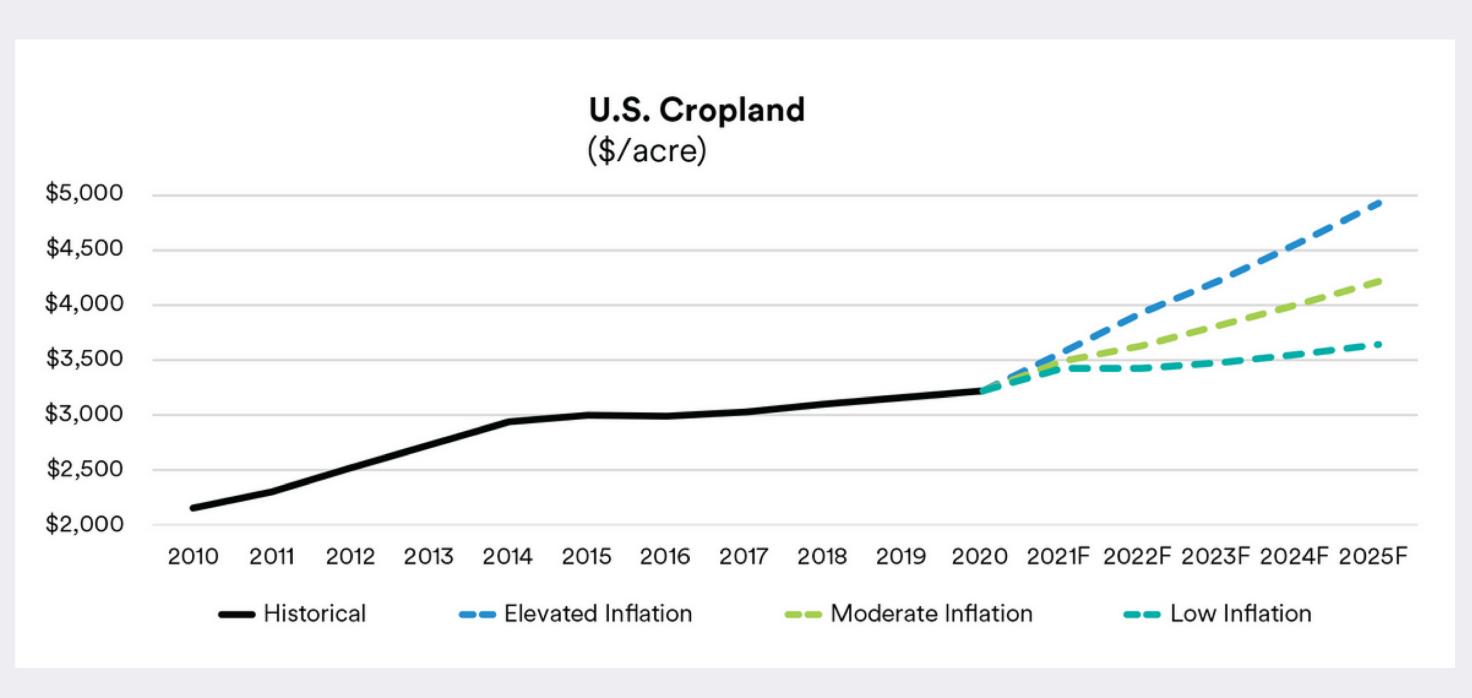

# THE ENGINES OF RETURN ARE REAL ASSETS

- 01 Industrial zoning from agricultural provides a solid investment
- 02 Farmland returns have exceeded inflation by 6.1% per year over the last 50 years, while inflation hit a 40 year high of 9% mid 2022.
- 03 Average farmland values have risen 14% in the first half of 2022
- 04 Farmland is a great hedge against rising inflation
- 05 Farmland rezoned becomes 4-8 times more valuable in months

Source: USDA, Moody's Analytics, MIM