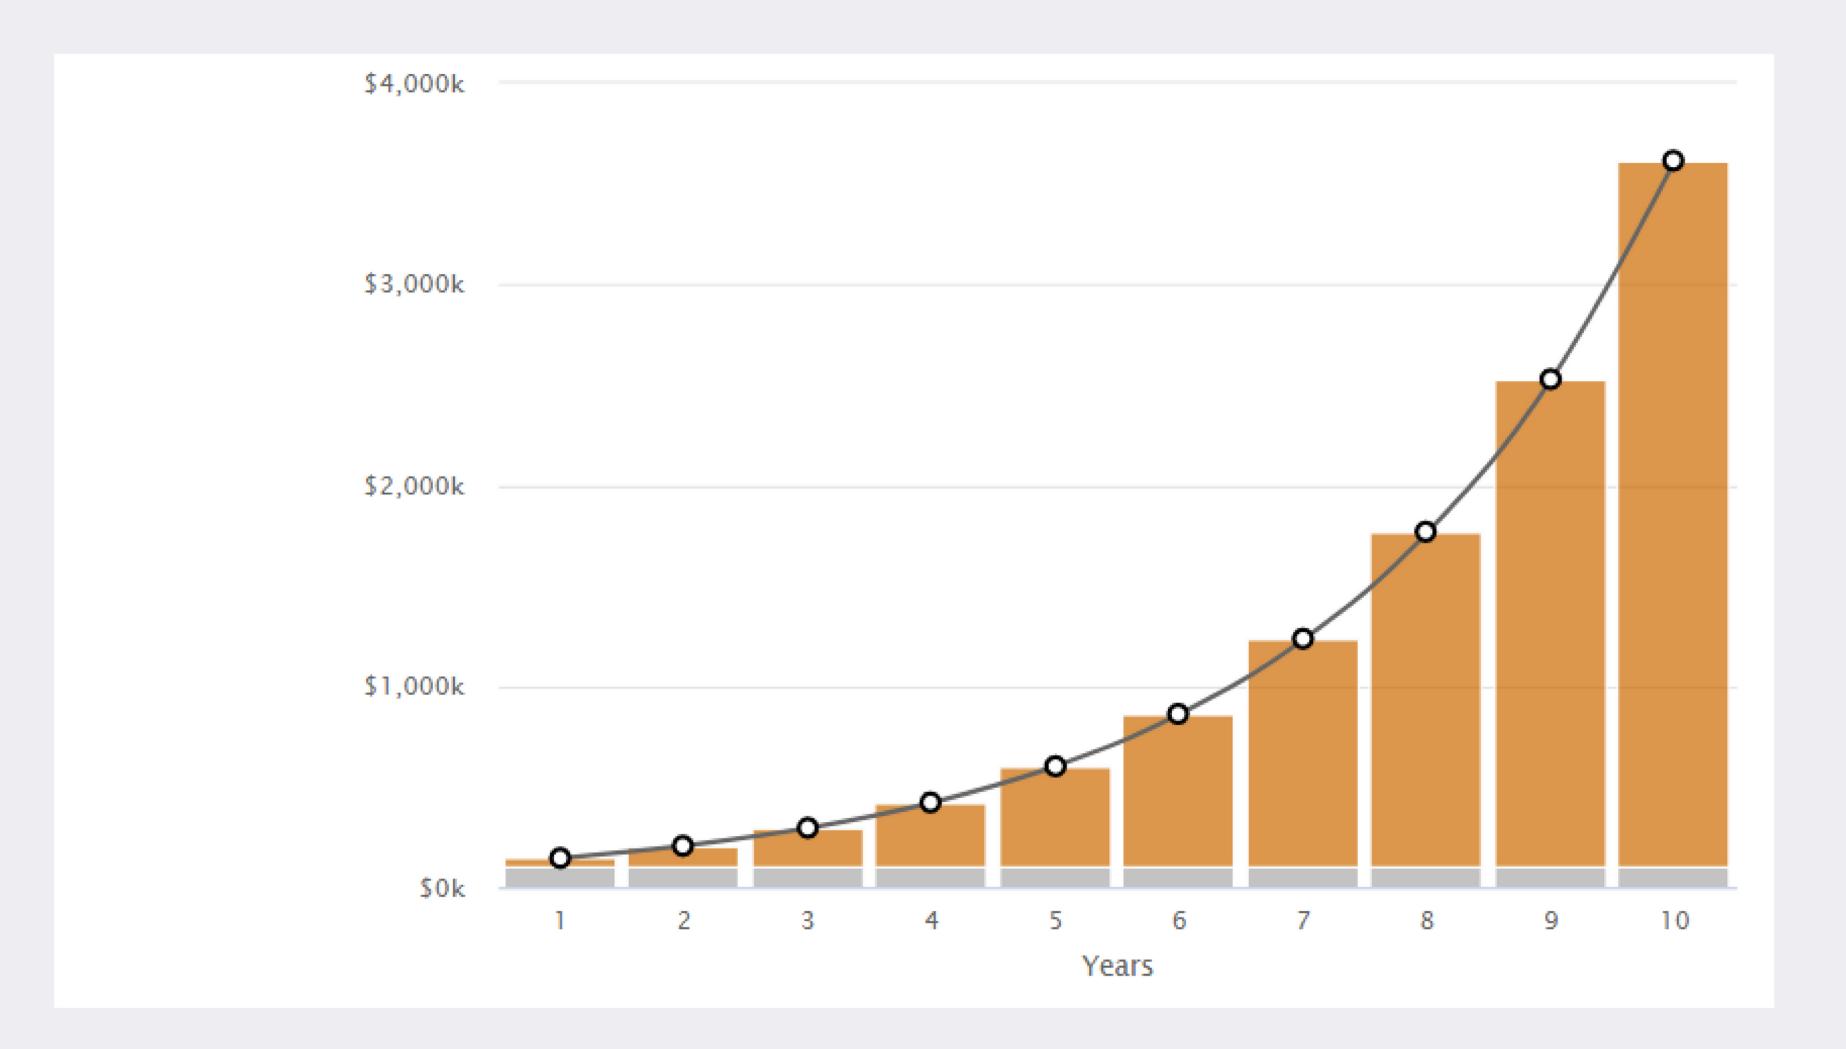

# FINANCIAL INDEPENDENCE IS YOURS

- O2 All payments into and out of Stable DAO will be in US\$
- O3 A \$100k investment in StableDAO produces 36% APY

| Year | Interest       | Accured Interest | Balance         |
|------|----------------|------------------|-----------------|
| 0    | _              | =                | \$ 100,000.00   |
| 1    | \$ 36,000.00   | \$ 36,000.00     | \$ 1,36,000.00  |
| 2    | \$ 48,960.00   | \$ 48,960.00     | \$ 1,84,960.00  |
| 3    | \$ 66,585.60   | \$ 66,585.60     | \$ 2,51,545.60  |
| 4    | \$ 90,556.41   | \$ 90,556.41     | \$ 3,42,102.01  |
| 5    | \$ 1,23,156.72 | \$ 1,23,156.72   | \$ 4,65,258.73  |
| 6    | \$ 1,67,493.14 | \$ 1,67,493.14   | \$ 6,32,751.87  |
| 7    | \$ 2,27,790.67 | \$ 2,27,790.67   | \$ 8,60,542.54  |
| 8    | \$ 3,09,795.31 | \$ 3,09,795.31   | \$ 11,70,319.85 |
| 9    | \$ 4,21,315.14 | \$ 4,21,315.14   | \$ 15,91,634.99 |
| 10   | \$ 5,72,988.59 | \$ 5,72,988.59   | \$ 21,64,623.58 |