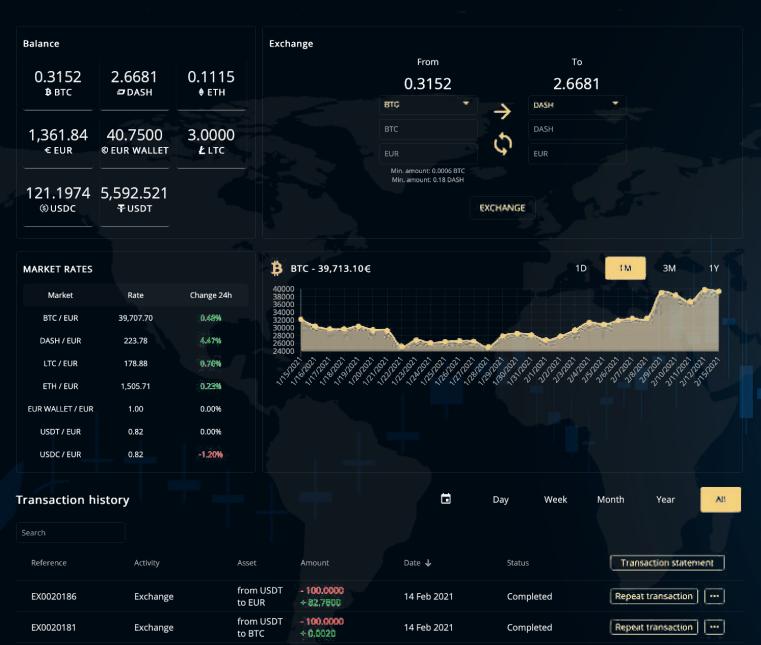

# **EXCHANGE**

- · Connected to MasterCard
- Instant Exchange of Crypto ← Fiat
- All Major Crypto Currencies