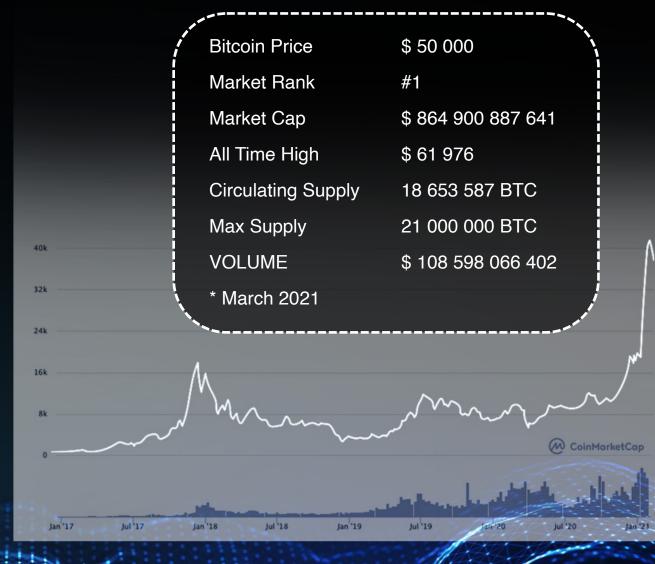

# **BTC HISTORY**

Invented in 2008

Starting value \$ 0.10

All Time High \$ 61 976

Predictions over \$ 100 000

# **3X TRADING**

Today's BTC value: \$ 50 000

HIGHEST BTC value\*: \$ 61 976

Predicted value for 2022: \$ 100 000

\*March 2021

BTC = \$ 100 000 3 BTC = \$ 300 000

B 1 BTC = \$ 250 000 3 BTC = \$ 750 000