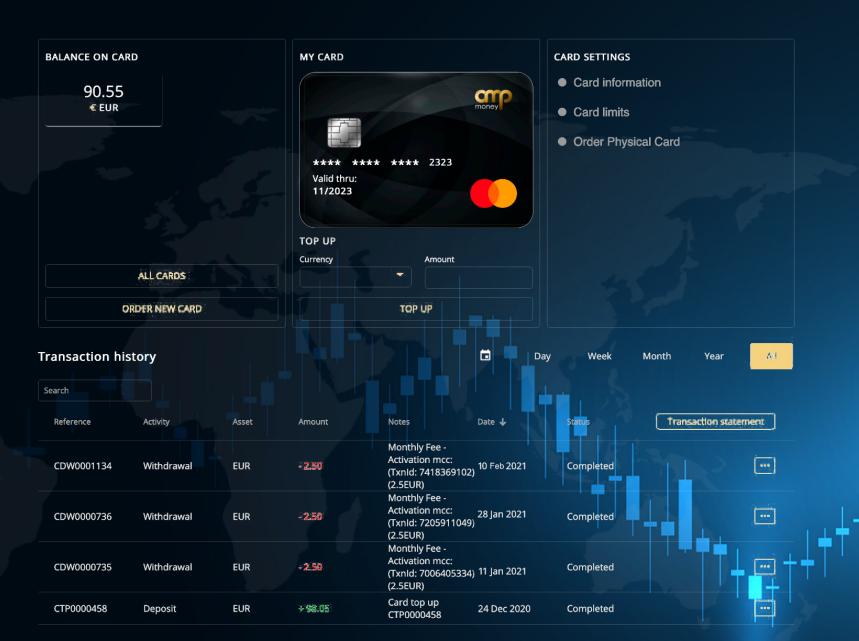

# **BANK**

- MasterCard Worldwide
- FCA Regulated
- Private Banking
- Swift/SEPA Transactions
- Exclusive for OmegaPro Members

# **EXCHANGE**

- · Connected to MasterCard
- Instant Exchange of Crypto ← Fiat
- All Major Crypto Currencies