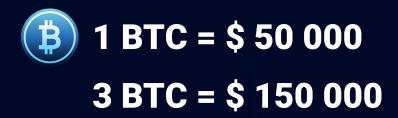

# **3X TRADING**

Today's BTC value: \$ 50 000

HIGHEST BTC value\*: \$ 61 976

Predicted value for 2022: \$ 100 000

\*March 2021

BTC = \$ 100 000 3 BTC = \$ 300 000

B 1 BTC = \$ 250 000 3 BTC = \$ 750 000