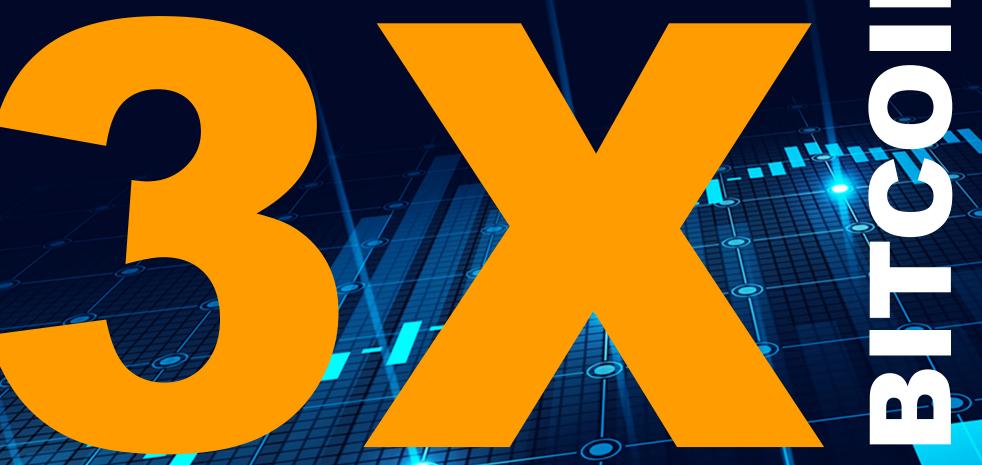

# **3X TRADING**

Today's BTC value: \$ 50 000

HIGHEST BTC value\*: \$ 61 976

Predicted value for 2022: \$ 100 000

\*March 2021

BTC = \$ 100 000 3 BTC = \$ 300 000

B 1 BTC = \$ 250 000 3 BTC = \$ 750 000