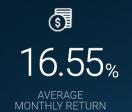

#### **RESULTS:**

5 years history

Monthly average: Up to 10% in

Available for client's from January 2019

Do you want more BTC?

**ALGO-TRADE CRYPTO experts** 

#### **RESULTS:**

3 years history

Monthly average: Up to 10% in

Available for client's from October 2020

- DISCLAIMER: THE INFORMATION PROVIDED IN THIS PRESENTATION DOES NOT CONSTITUTE INVESTMENT ADVICE, FINANCIAL ADVICE, TRADING ADVICE, OR ANY OTHER
  SORT OF ADVICE, AND YOU SHOULD TREAT ANY CONTENT AS SUCH. NOTHING IN THIS PRESENTATION SHOULD BE TAKEN AS AN OFFER TO BUY, SELL OR HOLD A
  CRYPTOCURRENCY.
- Each product result does not guarantee any future result, any trading activity is not guaranteed.
- Each result derives from predictions of past results and compounding but does not guarantee any future results.