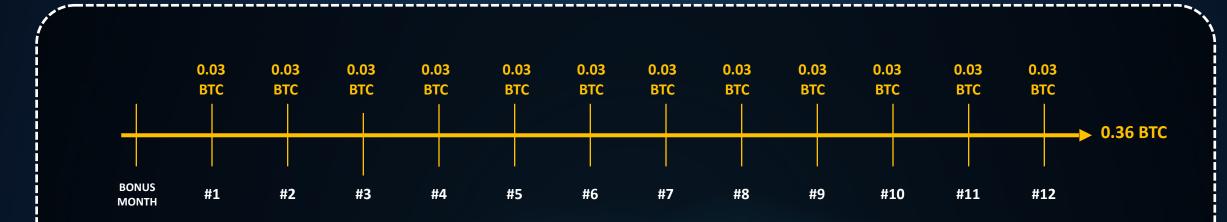

## INCREASE YOUR RESIDENTIAL INCOME BY HELPING YOUR TEAM TO GROW

30% of your earnings from our compensation plan will automatically go to the passive wallet, for the purpose of trading.

0.7 BTC

0.3 BTC
PASSIVE WALLET

#### **EXAMPLE:**

You earn 1 BTC in commission, 30% will automatically go to your passive wallet (0.3 BTC).

You will receive a monthly trading output of 10% to your e-wallet for the next 12 months, in total 0.36 BTC.