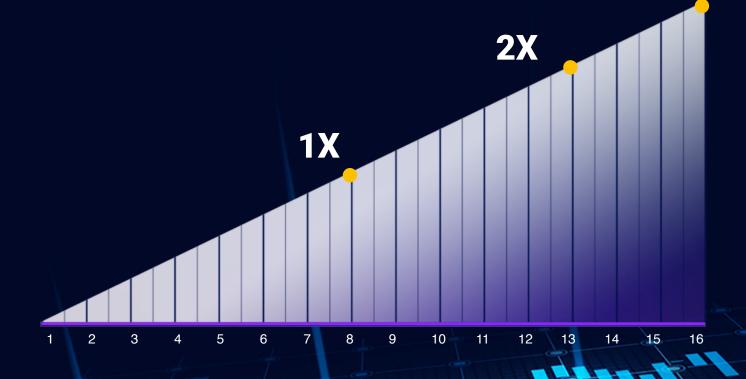

# 3X = REBUY

- 1. PURCHASE A PACKAGE
- 2. E-WALLET COMMISSION AND TRADING OUTPUT WILL BE CALCULATED TOGETHER UNTIL YOU REACH 3X

Example: Buy 1 BTC, Get maximum 3 BTC

- 3. REBUY (SAME OR HIGHER PACKAGE VALUE)
  - Passive wallet (30%) will not be calculated in 3X
  - The contract for your package will end after you reach 3X and you are required to make a new purchase to continue to earn from trading output and commissions.

PACKAGE
1 BTC

TRADING
OUTPUT\*
+
E-WALLET
commission

REBUY
1 BTC
PACKAGE
OR HIGHER

**= 3 BTC** 

\* Trading output = Compounding wallet