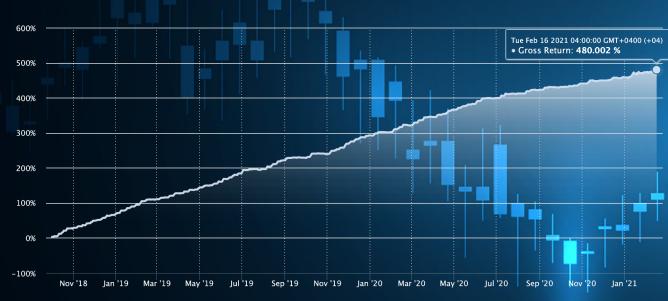

o works with several different trading teams
- Unique strategies of trading
- Located in different countries around the world.
- Monitor our trading performance in your dashboard

#### Trade Details

| DATE             | PAIR   | RESULT  |
|------------------|--------|---------|
| 16/02/2021 11:26 | GBPSEK | 0.82%   |
| 16/02/2021 08:46 | CHFJPY | 2.53%   |
| 16/02/2021 05:29 | NZDCAD | -1.02%  |
| 16/02/2021 04:17 | GBPJPY | 0.167%  |
| 16/02/2021 04:11 | EURHKD | -0.705% |
| 16/02/2021 01:57 | EURHKD | -1.066% |
| 16/02/2021 00:34 | USDCHF | 2.438%  |
| 16/02/2021 00:32 | NZDUSD | 0.304%  |
| 15/02/2021 13:13 | EURJPY | -1.274% |
| 15/02/2021 12:15 | USDPLN | -0.489% |
| 15/02/2021 10:19 | USDZAR | 1.579%  |







#### **Cumulative Gross Returns**

based on Balance of Showcase Account





# **HOW DOES IT WORK?**

Purchase your LICENSE

2

Your purchase will be deposited in the brokerage and Algo-Trader will be activated automatically

3

TRADE NOW ON AUTOPILOT



# **ROAD MAP 2018-2023**



# 16 MONTHS LICENSE 72



- DISCLAIMER: THE INFORMATION PROVIDED IN THIS PRESENTATION DOES NOT CONSTITUTE INVESTMENT ADVICE, FINANCIAL ADVICE, TRADING ADVICE, OR ANY OTHER
  SORT OF ADVICE., AND YOU SHOULD TREAT ANY CONTENT AS SUCH. NOTHING IN THIS PRESENTATION SHOULD BE TAKEN AS AN OFFER TO BUY, SELL OR HOLD A
  CRYPTOCURRENCY.
- Each product result does not guarantee any future result, any trading activity is not guaranteed.
- Each result derives from predictions of past results and compounding but does not guarantee any future results.





# **BTC HISTORY**

Invented in 2008

Sta