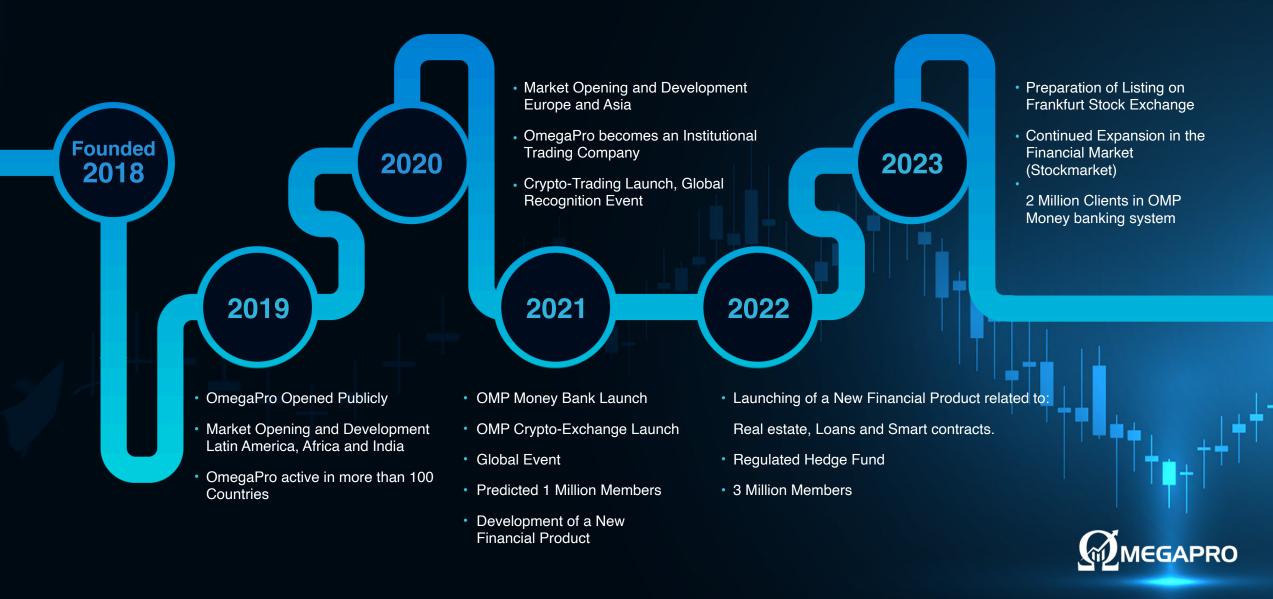

| PAIR   | RESULT  |
|------------------|--------|---------|
| 16/02/2021 11:26 | GBPSEK | 0.82%   |
| 16/02/2021 08:46 | CHFJPY | 2.53%   |
| 16/02/2021 05:29 | NZDCAD | -1.02%  |
| 16/02/2021 04:17 | GBPJPY | 0.167%  |
| 16/02/2021 04:11 | EURHKD | -0.705% |
| 16/02/2021 01:57 | EURHKD | -1.066% |
| 16/02/2021 00:34 | USDCHF | 2.438%  |
| 16/02/2021 00:32 | NZDUSD | 0.304%  |
| 15/02/2021 13:13 | EURJPY | -1.274% |
| 15/02/2021 12:15 | USDPLN | -0.489% |
| 15/02/2021 10:19 | USDZAR | 1.579%  |







#### **Cumulative Gross Returns**

based on Balance of Showcase Account





# **HOW DOES IT WORK?**

Purchase your LICENSE

2

Your purchase will be deposited in the brokerage and Algo-Trader will be activated automatically

3

TRADE NOW ON AUTOPILOT



# **ROAD MAP 2018-2023**



# 16 MONTHS LICENSE 72



- DISCLAIMER: THE INFORMATION PROVIDED IN THIS PRESENTATION DOES NOT CONSTITUTE INVESTMENT ADVICE, FINANCIAL ADVICE, TRADING ADVICE, OR ANY OTHER
  SORT OF ADVICE., AND YOU SHOULD TREAT ANY CONTENT AS SUCH. NOTHING IN THIS PRESENTATION SHOULD BE TAKEN AS AN OFFER TO BUY, SELL OR HOLD A
  CRYPTOCURRENCY.
- Each product result does not guarantee any future result, any trading activity is not guaranteed.
- Each result derives from predictions of past results and compounding but does not guarantee any future results.





# **BTC HISTORY**

Invented in 2008

Starting value \$ 0.10

All Time High \$ 61 976

Predictions over \$ 100 000





# **3X TRADING**

Today's BTC value: \$ 50 000

HIGHEST BTC value\*: \$ 61 976

Predicted value for 2022: \$ 100 000

\*March 202